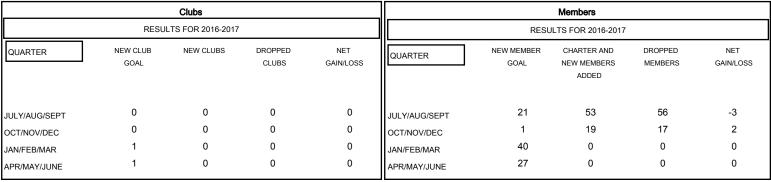

## MONTHLY MEMBERSHIP PROGRESS REPORT

## District 201Q1

Results as of: 10/31/2016

GMT: WAYNE OAKES LOCATION AUSTRALIA GMT CA 7



## GOALS AND ACTUAL NEW CLUBS CUMULATIVE



## GOALS AND ACTUAL MEMBERS CUMULATIVE



| DROPPED CLUBS: 0  DROPPED MEMBERS |        | 27 CLUBS OF 81 ADDED 1 OR MORE<br>NEW MEMBERS | GENDER DISTRIBUTION           MALE         1,149 (61.05%)           FEMALE         733 (38.95%) |     |
|-----------------------------------|--------|-----------------------------------------------|-------------------------------------------------------------------------------------------------|-----|
| DECEASED  CLUB CANCELLED          | 6<br>0 | CLICK HERE FOR HEALTH ASSESSMENT DATA         | FAMILY UNIT MEMBERS                                                                             | 424 |
| OTHER                             | 67     |                                               | HEAD OF HOUSEHOLD