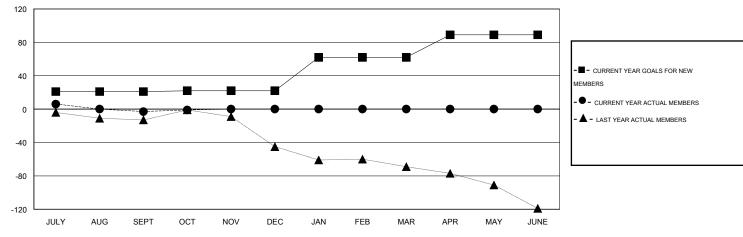

## GOALS AND ACTUAL MEMBERS CUMULATIVE

| DROPPED CLUBS: 0  DROPPED MEMBERS |        | 27 CLUBS OF 81 ADDED 1 OR MORE<br>NEW MEMBERS | GENDER DISTRIBUTION           MALE         1,149 (61.05%)           FEMALE         733 (38.95%) |     |
|-----------------------------------|--------|-----------------------------------------------|-------------------------------------------------------------------------------------------------|-----|
| DECEASED  CLUB CANCELLED          | 6<br>0 | CLICK HERE FOR HEALTH ASSESSMENT DATA         | FAMILY UNIT MEMBERS                                                                             | 424 |
| OTHER                             | 67     |                                               | HEAD OF HOUSEHOLD                                                                               | 209 |
| TOTAL                             | 73     |                                               | NON-HEAD OF HOUSEHOLD                                                                           | 215 |